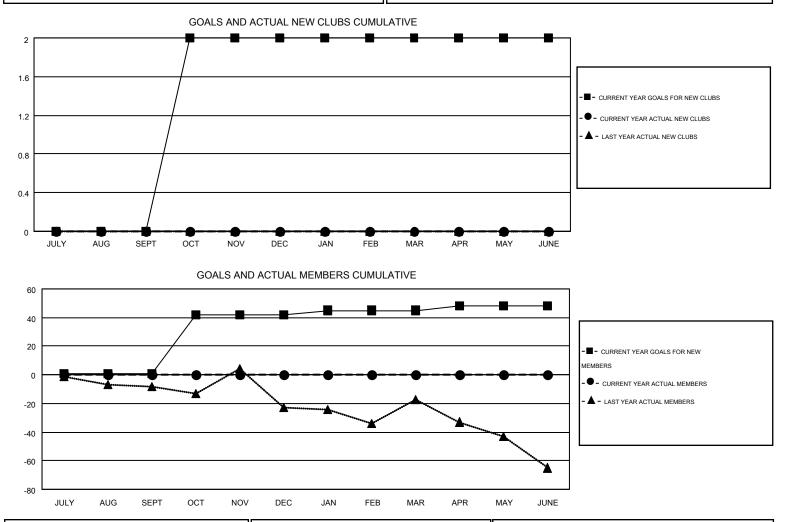

#### GMT: KENNETH SCHWOLS

| GMT       | CA    | 1 |
|-----------|-------|---|
| · · · · · | · · · |   |

|                            |                  | Clubs     |                  |                       |                            |                    | Members                                |                    |                  |
|----------------------------|------------------|-----------|------------------|-----------------------|----------------------------|--------------------|----------------------------------------|--------------------|------------------|
| RESULTS FOR 2016-2017      |                  |           |                  | RESULTS FOR 2016-2017 |                            |                    |                                        |                    |                  |
| QUARTER                    | NEW CLUB<br>GOAL | NEW CLUBS | DROPPED<br>CLUBS | NET<br>GAIN/LOSS      | QUARTER                    | NEW MEMBER<br>GOAL | CHARTER AND<br>NEW<br>MEMBERS<br>ADDED | DROPPED<br>MEMBERS | NET<br>GAIN/LOSS |
| JULY/AUG/SEPT              | 0                | 0         | 0                | 0                     | JULY/AUG/SEPT              | 1                  | 0                                      | 0                  | 0                |
| OCT/NOV/DEC<br>JAN/FEB/MAR | 2<br>0           | 0<br>0    | 0<br>0           | 0<br>0                | OCT/NOV/DEC<br>JAN/FEB/MAR | 41<br>3            | 0<br>0                                 | 0<br>0             | 0<br>0           |
| APR/MAY/JUNE               | 0                | 0         | 0                | 0                     | APR/MAY/JUNE               | 3                  | 0                                      | 0                  | 0                |